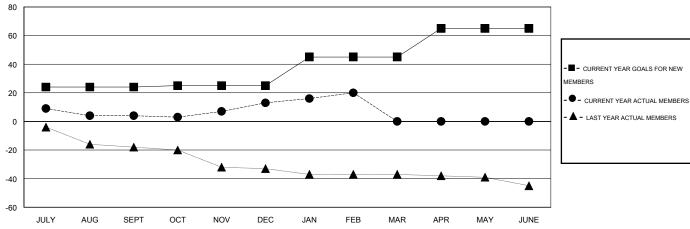

## LOCATION ENGLAND

GMT CA 4

|               |                  | Clubs            |                  |                  | Members               |                    |                                     |                    |                  |  |
|---------------|------------------|------------------|------------------|------------------|-----------------------|--------------------|-------------------------------------|--------------------|------------------|--|
|               | RESUL            | TS FOR 2014-2015 |                  |                  | RESULTS FOR 2014-2015 |                    |                                     |                    |                  |  |
| QUARTER       | NEW CLUB<br>GOAL | NEW CLUBS        | DROPPED<br>CLUBS | NET<br>GAIN/LOSS | QUARTER               | NEW MEMBER<br>GOAL | CHARTER AND<br>NEW MEMBERS<br>ADDED | DROPPED<br>MEMBERS | NET<br>GAIN/LOSS |  |
| JULY/AUG/SEPT | 1                | 0                | 0                | 0                | JULY/AUG/SEPT         | 24                 | 33                                  | 29                 | 4                |  |
| OCT/NOV/DEC   | 0                | 0                | 0                | 0                | OCT/NOV/DEC           | 1                  | 26                                  | 17                 | 9                |  |
| JAN/FEB/MAR   | 0                | 0                | 0                | 0                | JAN/FEB/MAR           | 20                 | 17                                  | 10                 | 7                |  |
| APR/MAY/JUNE  | 0                | 0                | 0                | 0                | APR/MAY/JUNE          | 20                 | 0                                   | 0                  | 0                |  |